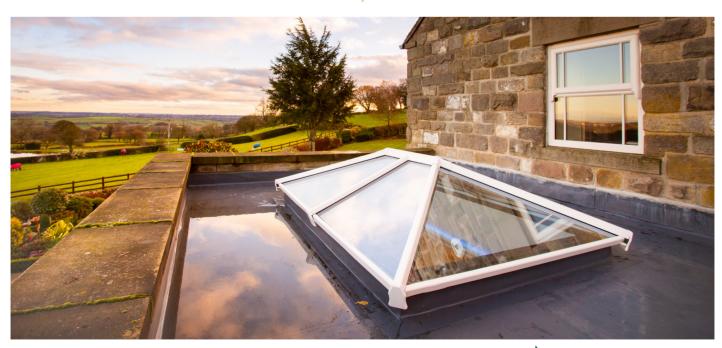

### Why choose elevate from Liniar?

- Available in kit format with everything included, the Elevate lantern-style roof is simple to choose, order and install.
- Elevate roofs are made to order and delivered to site within a maximum of 5 working days.
- Kit sizes available up to a maximum of 2.4m x 5.4m .
- Beautifully designed, Elevate features slim sightlines and a sleek transition of roof bars, allowing in more light for an unobstructed view.
- Elevate also includes Liniar's patented weather dam to protect against the elements.
- Liniar's EnergyPlus twin walled top caps are included with every Elevate kit, ensuring a strong and robust fit, and the ultimate thermal efficiency.

- Foiled roofs are supplied with fully foiled components, including top and end caps giving an aesthetically pleasing finish.
- As you would expect, Elevate features Liniar's existing conservatory roof innovations such as the patented Glazing Stop system to avoid slippage.
- 36 colour combinations available in just 5 days.
- Designed to match perfectly with other products in the Liniar range for a seamless finish – including windows, bi-folding and patio doors.
- Choose from glazed or unglazed lanterns for the ultimate flexibility.
- British made, Elevate is covered by the Liniar 10-year guarantee and supported by a team with more than 500 years' experience of fenestration technology.