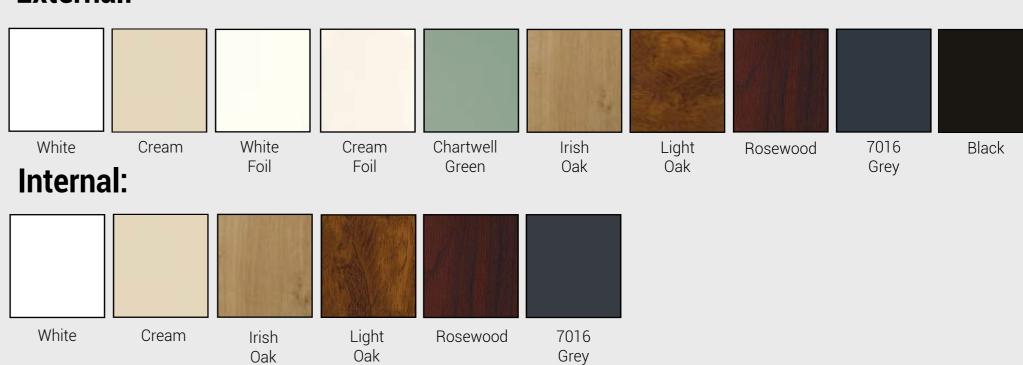

# Conservatory

A Part of Something Bigger sm

## **Roof Systems**



- Bespoke roof systems in all shapes and styles
- Thermally efficient, with twin-walled PVCu EnergyPlus caps
- Install with Liniar windows and doors for a perfect match
- Aluminium construction with slim internal sight lines
- Solar control and self-cleaning glass options available
- Fast assembly and installation on site
- Patented Glazing Stop retainer prevents glass slippage
- Designed, tested and manufactured in the UK
- Guaranteed for peace of mind (see liniar.co.uk/guarantees)

#### **Choose your colour!**

#### **External**:







### Why choose elevate from Liniar?

- Available in kit format with everything included, the Elevate lantern-style roof is simple to choose, order and install.
- Elevate roofs are made to order and delivered to site within a maximum of 5 working days.
- Kit sizes available up to a maximum of 2.4m x 5.4m .
- Beautifully designed, Elevate features slim sightlines and a sleek transition of roof bars, allowing in more light for an unobstructed view.
- Elevate also includes Liniar's patented weather dam to protect against the elements.
- Liniar's EnergyPlus twin walled top caps are included with every Elevate kit, ensuring a strong and robust fit, and the ultimate thermal efficiency.

- Foiled roofs are supplied with fully foiled components, including top and end caps giving an aesthetica