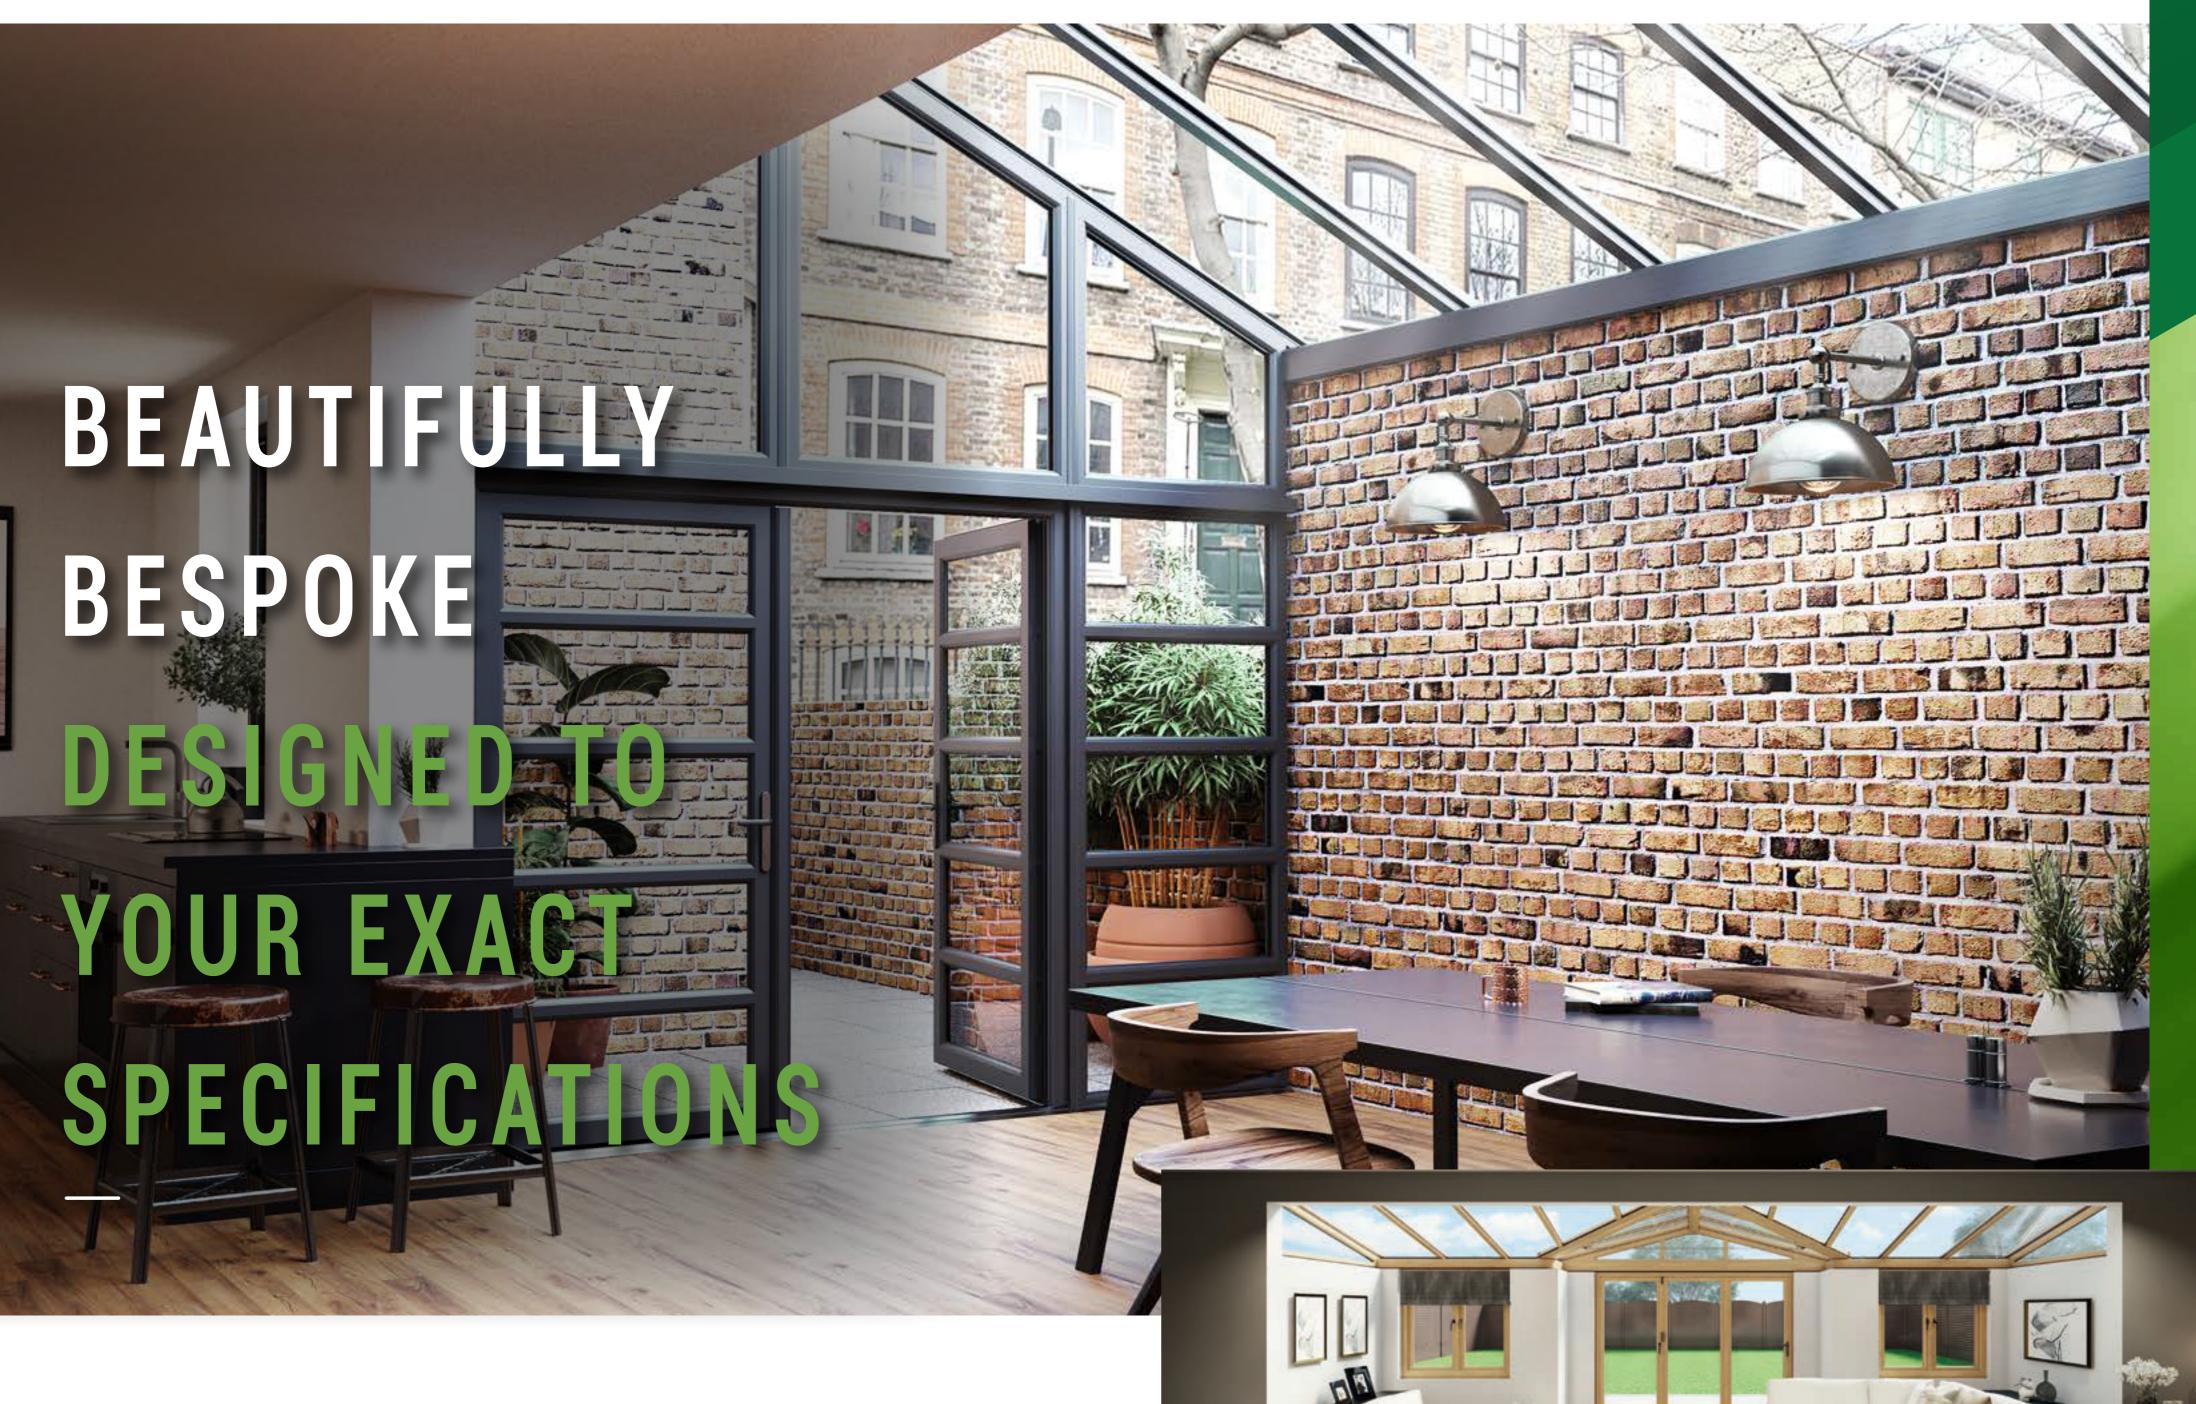

# Conservatory

A Part of Something Bigger sm

## **Roof Systems**

- Bespoke roof systems in all shapes and styles
- Thermally efficient, with twin-walled PVCu EnergyPlus caps
- Install with Liniar windows and doors for a perfect match
- Aluminium construction with slim internal sight lines
- Solar control and self-cleaning glass options available
- Fast assembly and installation on site
- Patented Glazing Stop retainer prevents glass slippage
- Designed, tested and manufactured in the UK
- Guaranteed for peace of mind (see liniar.co.uk/guarantees)